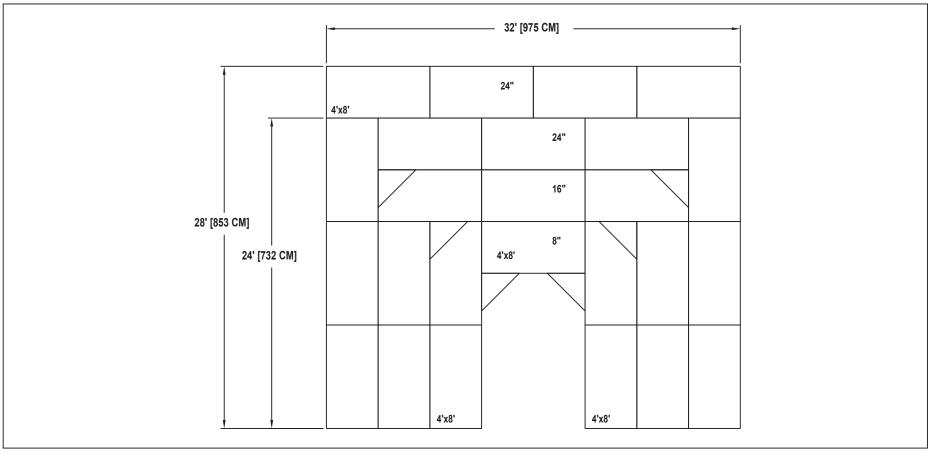

## **BAND / ORCHESTRA RECTANGULAR RISER SET** NO. 145 WITH NO. 12 EXTENSION

SEATING CAPACITY NOT USING THE FLOOR, 63 (SEATS 71 WITH EXTENSION). SEATING CAPACITY WITH ONE ROW ON THE FLOOR, 72 (SEATS 80 WITH EXTENSION). SEATING CAPACITY IS BASED ON 32" CHAIR SPACING.